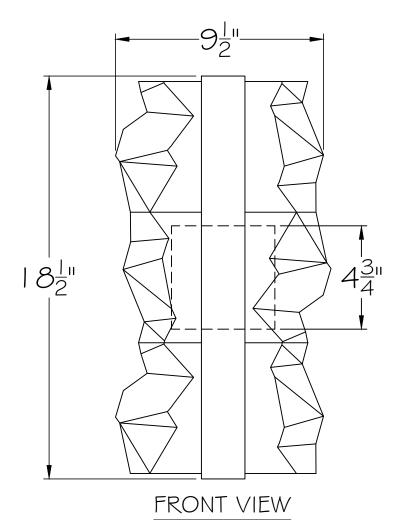

## **CUSTOMER REFERENCE DRAWING**

STYLE CONFIGURATIONS:

-1ST SILVER LEAF -2ST GOLD LEAF -3ST SOFT BRONZE

This drawing, specifications and the product depicted are the exclusive property of Fine Art Handcrafted Lighting<sup>®</sup>. In compliance with US copyright and patent requirements, notice is hereby given that this document and the product depicted shall not be copied, altered or used in any manner without the expressed written consent of Fine Art Handcrafted Lighting<sup>®</sup>.

DATE:

STYLE NUMBER:

928150

www.finearthl.com

Tel:(305) 821-3850 FINE ART LAMPS<sup>®</sup> Fax:(305) 513-5736

1/14/2022