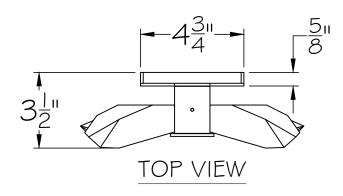

## **CUSTOMER REFERENCE DRAWING**

STYLE CONFIGURATIONS:

-1ST SILVER LEAF -2ST GOLD LEAF -3ST SOFT BRONZE

This drawing, specifications and the product depicted are the exclusive property of Fine Art Handcrafted Lighting<sup>®</sup>. In compliance with US copyright and patent requirements, notice is hereby given that this document and the product depicted shall not be copied, altered or used in any manner without the expressed written consent of Fine Art Handcrafted Lighting<sup>®</sup>.

DATE:

STYLE NUMBER:

928150

www.finearthl.com

Tel:(305) 821-3850 FINE ART LAMPS<sup>®</sup> Fax:(305) 513-5736

1/14/2022