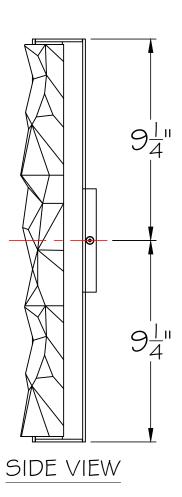

## **CUSTOMER REFERENCE DRAWING**

STYLE CONFIGURATIONS:

-1ST SILVER LEAF -2ST GOLD LEAF -3ST SOFT BRONZE

This drawing, specifications and the product depicted are the exclusive property of Fine Art Handcrafted Lighting<sup>®</sup>. In compliance with US copyright and patent requirements, notice is hereby given that this document and the product depicted shall not be copied, altered or used in any manner without the expressed written consent of Fine Art Handcrafted Lighting<sup>®</sup>.

DATE:

STYLE NUMBER:

928150

www.finearthl.com

Tel:(305) 821-3850 FINE ART LAMPS<sup>®</sup> Fax:(305) 513-5736

1/14/2022