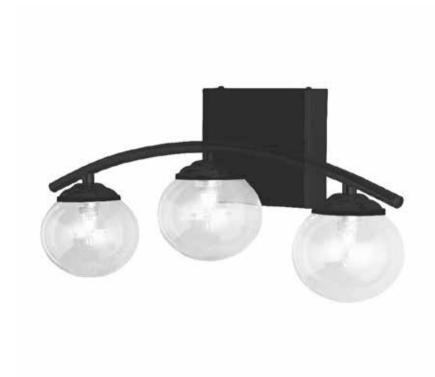

## V13-203W-MB - 3LT Halogen Vanity, MB w/ Clear Glass

## 3 Light Halogen Vanity, Matte Black with Clear Glass

| Height<br>Width/Length<br>Depth<br>Weight                                                | 6<br>20<br>8<br>6               | No. of Bulbs<br>LED Compatible<br>Total Wattage                 | 3<br>LED Compatible<br>75                                    |
|------------------------------------------------------------------------------------------|---------------------------------|-----------------------------------------------------------------|--------------------------------------------------------------|
| Body Material<br>Finish/Color<br>Type of Finish                                          | Metal<br>Matte Black<br>Painted | Second Material<br>Second Finish/Color                          | Glass<br>Clear                                               |
| Bulb 1 Amount Bulb 1 Base Type Bulb 1 Max Watt. Bulb 1 Included Bulb 1 Lumens Bulb 1 CRI | 3<br>G9<br>25<br>No             | Rated For<br>Voltage<br>Approval<br>Warranty<br>Instal Position | Damp Location<br>120V<br>cUL or equivalent<br>1 Year<br>Wall |