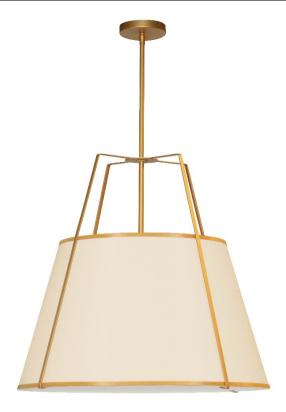

## TRA-3P-GLD-CRM - 3LT Trapezoid Pendant GLD/CRM Shade w/790Diff

3 Light Trapezoid Pendant Gold/Cream Drum Shade w/ White Fabric Diffuser

| Height<br>Width/Length<br>Depth<br>Weight                                                | 26<br>24<br>24<br>8       | No. of Bulbs<br>LED Compatible<br>Total Wattage                 | 3<br>LED Compatible<br>300W                                     |
|------------------------------------------------------------------------------------------|---------------------------|-----------------------------------------------------------------|-----------------------------------------------------------------|
| Body Material<br>Finish/Color<br>Type of Finish                                          | Fabric<br>Cream<br>Fabric | Second Material<br>Second Finish/Color<br>Second Type of Finish | Metal<br>Gold<br>Painted                                        |
| Bulb 1 Amount Bulb 1 Base Type Bulb 1 Max Watt. Bulb 1 Included Bulb 1 Lumens Bulb 1 CRI | 3<br>E26<br>100W<br>No    | Rated For<br>Voltage<br>Approval<br>Warranty<br>Instal Position | Damp Location<br>120V<br>cUL or equivalent<br>1 Year<br>Ceiling |