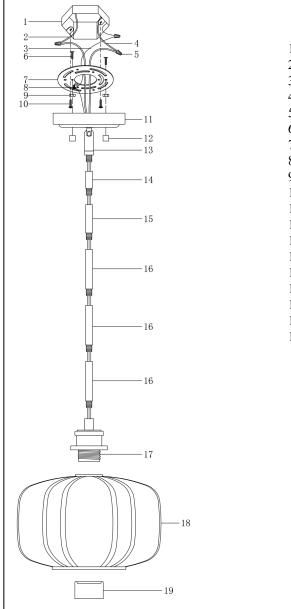

## ASSEMBLY AND INSTALLATION

- 1. Connect the stems (14)(15)(16), screw them into the socket assembly (17) and thread the stems into the swivel (13).
- 2. Thread two machine screws (6) to the mounting plate (7) and secure with the hex nut (9).
- 3. Secure the mounting plate (7) with mounting screw (10) to the outlet box (1).
- 4. Pull out the outlet wire and ground wire from the outlet box (1). Make wire connections. --Ribbed wire (w/o marking) from light to White wire (2) from power source.
- --Smooth wire (w/o marking) from light to Black wire (4) from power source.
- --Loop the ground wire (3) to mounting plate (7) with a ground screw (8).
- 5. Attach the fixture canopy (11) to the outlet box (1), secure with the ball nut (12).
- 6. Attach the glass shade (18) over the socket assembly (17) and secure with the socket ring (19).
- 7. Install bulbs: (bulbs not included)
- (Do not exceed the maximum capacity recommended on the sockets).

# INSTALLATION IS NOW COMPLETE

1. OUTLET BOX 2. WHITE WIRE 3. GROUND WIRE 4. BLACK WIRE 5. WIRE CONNECTOR 6. MACHINE SCREW 7. MOUNTING PLATE 8. GROUND SCREW 9. HEX NUT 10. MOUNTING SCREW 11. CANOPY 12 BALL NUT 13. SWIVEL 14. STEM **15. STEM** 16. STEM 17. SOCKET ASSEMBLY **18. GLASS SHADE** 19. SOCKET RING