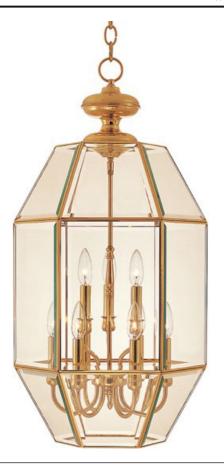

## **PRODUCT DESCRIPTION**

Bound Glass collection's selection of traditional and transitional lighting focuses on simple design to brighten up any room.

MEASUREMENTS

DIMENSION HANGING WEIGHT

LAMPING

LUMENS BULB DIMMABLE COLOR\_TEMP : 16.5" W x 32.5" H : 22.5 lb

: 1,908 Rated (0 Del.) : 9 x 25W (NOT INCLUDED), 225W Total E : Dimmable EMP : 2700K

## FINISHES OPTION

Polished Brass PB

GLASS Clear CL

MATERIAL Copper

**RATINGS** Dry Location Dimmable

## ADDITIONAL

INSTALL UP/DOWN: RATED LIFE 2500 Hours OPERATING TEMPERATURE: -20°C (-4°F), 40°C (104°F)

Always consult a qualified electrician before installing any lighting product.

WESTERN DISTRIBUTION CENTER (HEADQUARTER) 253 NORTH VINELAND AVE I CITY OF INDUSTRY, CA 91746